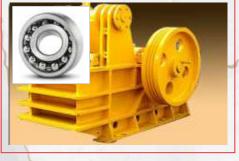

Marble or Granite being cut. KDM bearings has taken into account all these factors and have developed a special Spherical Roller bearing for the Marble Cutting Industry:

More Vibration Resilience

Longer Work Life

Modified Internal Design

UNIQUE SUFFIX: B17

High Load Carrying Capacity

New Innovative Designed Rollers

Heavy Duty Steel

**Special Heat Treatment** 

Advanced Forging Provides Compact Internal Structure

#### MAINTENANCE

- Proper fitting and alignment should be taken care at the time of installing the bearing.
- Proper lubrication should be given time to time, Using KDM High Performance Grease.
- Proper protection against foreign sediment particles and water should be done.



## **BEARINGS FOR STONE INDUSTRIES**

### **BEARINGS FOR DIFFERENT STONE CUTTERS**



































#### **KDM CORPORATION INC.**

Corporate Office: A718, Bonanza, Sahar Plaza Complex, Near Chakala Metro Station, Sir M. V. Road, Andheri (E), Mumbai - 400 059. INDIA

#### Contact:

+91 22 2822 7669 / +91 22 2823 7669 +91 22 6633 7669 / +91 22 4004 8089 +91 77 1806 7827

Fax: +91 22 6636 9432

Email: info@kdmbrg.com

Web: www.kdmbrg.com





- AUTHORIZED DEALER -----