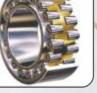

The amount of load induced on the bearing vary with type of Marble or Granite being cut. KDM bearings has taken into account all these factors and have developed a special Spherical Roller bearing for the Marble Cutting Industry:

More Vibration Resilience

Longer Work Life

Modified Internal Design

UNIQUE SUFFIX: B17

High Load Carrying Capacity

New Innovative Designed Rollers

Heavy Duty Steel

**Special Heat Treatment** 

Advanced Forging Provides Compact Internal Structure