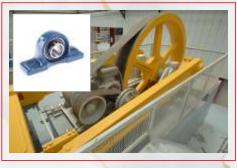

type of Marble or Granite being cut. KDM bearings has taken into account all these factors and have developed a special Spherical Roller bearing for the Marble Cutting Industry:

More Vibration Resilience

Longer Work Life

Modified Internal Design

UNIQUE SUFFIX: B17

High Load Carrying Capacity

New Innovative Designed Rollers

Heavy Duty Steel

**Special Heat Treatment** 

Advanced Forging Provides Compact Internal Structure

#### MAINTENANCE

- Proper fitting and alignment should be taken care at the time of installing the bearing.
- Proper lubrication should be given time to time, Using KDM High Performance Grease.
- Proper protection against foreign sediment particles and water should be done.



## **BEARINGS FOR STONE INDUSTRIES**

### **BEARINGS FOR DIFFERENT STONE CUTTERS**



































#### **KDM CORPORATION INC.**

Corporate Office: A718, Bonanza, Sahar Plaza Complex, Near Chakala Metro Station, Sir M. V. Road, Andheri (E), Mumbai - 400 059. INDIA

#### Contact:

+91 22 2822 7669 / +91 22 2823 7669 +91 22 6633 7669 / +91 22 4004 8089 +91 77 1806 7827

Fax: +91 22 6636 9432

Email: info@kdmbrg.com

Web: www.kdmbrg.com





- AUTHORIZED DEALER -----