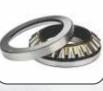

The amount of load induced on the bearing vary with type of Marble or Granite being cut. KDM bearings has taken into account all these factors and have developed a special Spherical Roller bearing for the Marble Cutting Industry:

More Vibration Resilience

Longer Work Life

Modified Internal Design

UNIQUE SUFFIX: B17

High Load Carrying Capacity

New Innovative Designed Rollers

Heavy Duty Steel

**Special Heat Treatment** 