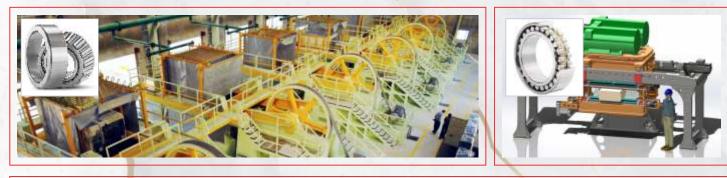

ith type of Marble or Granite being cut. KDM bearings has taken into account all these factors and have developed a special Spherical Roller bearing for the Marble Cutting Industry:

More Vibration Resilience

Longer Work Life

Modified Internal Design

UNIQUE SUFFIX: B17

High Load Carrying Capacity

New Innovative Designed Rollers

Heavy Duty Steel

**Special Heat Treatment** 

Advanced Forging Provides Compact Internal Structure

#### MAINTENANCE

- Proper fitting and alignment should be taken care at the time of installing the bearing.
- Proper lubrication should be given time to time, Using KDM High Performance Grease.
- Proper protection against foreign sediment particles and water should be done.



## **BEARINGS FOR STONE INDUSTRIES**

### **BEARINGS FOR DIFFERENT STONE CUTTERS**



































#### **KDM CORPORATION INC.**

Corporate Office: A718, Bonanza, Sahar Plaza Complex, Near Chakala Metro Station, Sir M. V. Road, Andheri (E), Mumbai - 400 059. INDIA

#### Contact:

+91 22 2822 7669 / +91 22 2823 7669 +91 22 6633 7669 / +91 22 4004 8089 +91 77 1806 7827

Fax: +91 22 6636 9432

Email: info@kdmbrg.com

Web: www.kdmbrg.com





- AUTHORIZED DEALER -----