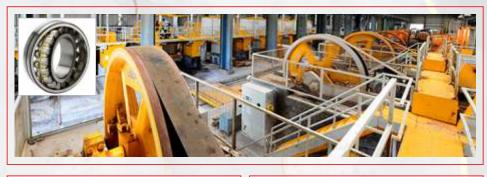

### THE KDM DIFFERENCE

- DESIGN
- DEVELOPMENT
- PRODUCTION
- SERVICES

Bearing used in Marble Cutting Industries are often working in:

- Harsh working conditions.
- Highly erosive environment.
- Frequently contacting cooling water.
- Varying Shock loads.
- Heavy Vibration.

The amount of load induced on the bearing vary with type of Marble or Granite being cut. KDM bearings has taken into account all these factors and have developed a special Spherical Roller bearing for the Marble Cutting Industry: