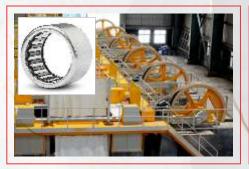

of Marble or Granite being cut. KDM bearings has taken into account all these factors and have developed a special Spherical Roller bearing for the Marble Cutting Industry:

More Vibration Resilience

Longer Work Life

Modified Internal Design

UNIQUE SUFFIX: B17

High Load Carrying Capacity

New Innovative Designed Rollers

Heavy Duty Steel

**Special Heat Treatment** 

Advanced Forging Provides Compact Internal Structure

#### MAINTENANCE

- Proper fitting and alignment should be taken care at the time of installing the bearing.
- Proper lubrication should be given time to time, Using KDM High Performance Grease.
- Proper protection against foreign sediment particles and water should be done.



## **BEARINGS FOR STONE INDUSTRIES**

### **BEARINGS FOR DIFFERENT STONE CUTTERS**



































#### **KDM CORPORATION INC.**

Corporate Office: A718, Bonanza, Sahar Plaza Complex, Near Chakala Metro Station, Sir M. V. Road, Andheri (E), Mumbai - 400 059. INDIA

#### Contact:

+91 22 2822 7669 / +91 22 2823 7669 +91 22 6633 7669 / +91 22 4004 8089 +91 77 1806 7827

Fax: +91 22 6636 9432

Email: info@kdmbrg.com

Web: www.kdmbrg.com





- AUTHORIZED DEALER -----